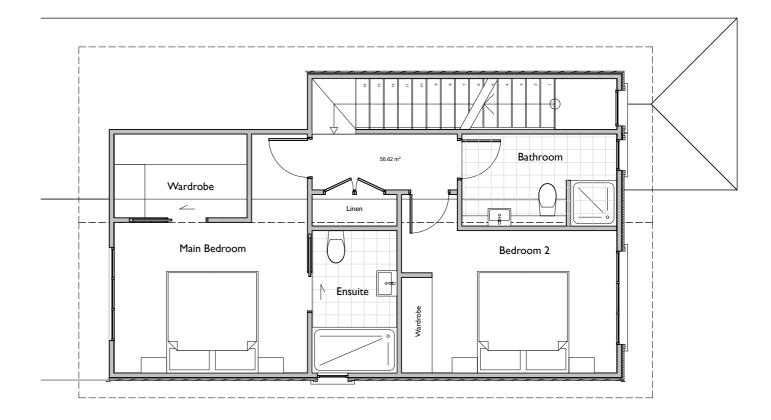

te flooring 2.7m stud height Optional study nook

### Kitchen

Modern designer kitchen
Fisher & Paykel appliances
Granite or engineered stone benchtops
Blum drawer system
Feature lighting
Engineered oak timber or Quickstep laminate
flooring

### Upstairs master bedroom

Spacious master suite
Premium carpet with 11mm underlay
Built in wardrobe with custom shelving
Tiled ensuite with designer fittings

### Bedroom

Bedroom with built in wardrobe and custom shelving
Premium carpet with 11mm underlay

### Family bathroom

Generous family bathroom with options for separate shower and bath Tiled bathroom with designer fittings

### Entrance Way

Double height entrance way. Feature lighting

### Other

Security alarm Keyless entry

## **Priced From**

\$929,000



# Floorplans.

### First Floor



### **Ground Floor**