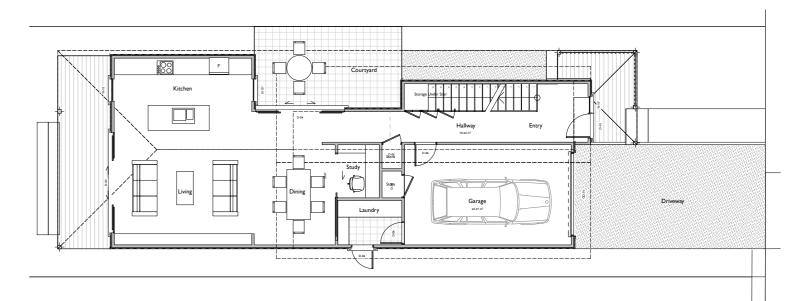

ight Optional study nook

### Kitchen

Modern designer kitchen
Fisher & Paykel appliances
Granite or engineered stone benchtops
Blum drawer system
Feature lighting
Engineered oak timber or Quickstep laminate
flooring

### Upstairs master bedroom

Spacious master suite
Premium carpet with 11mm underlay
Built in wardrobe with custom shelving
Tiled ensuite with designer fittings

### Bedroom

Bedroom with built in wardrobe and custom shelving
Premium carpet with 11mm underlay

### Family bathroom

Generous family bathroom with options for separate shower and bath Tiled bathroom with designer fittings

### Entrance Way

Double height entrance way. Feature lighting

### Other

Security alarm Keyless entry

## **Priced From**

\$929,000



# Floorplans.

### First Floor



### **Ground Floor**