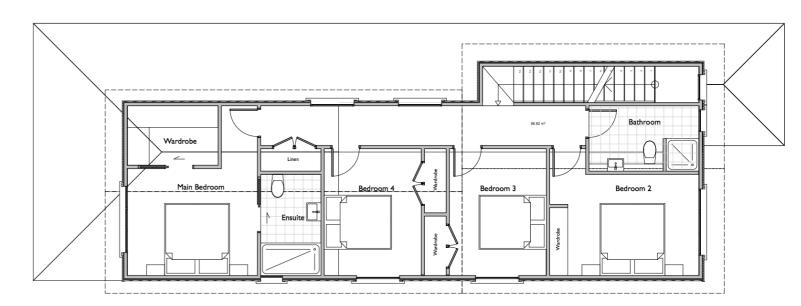

oard Colorsteel long run roof Hardwood decks 35in<sup>2</sup>

### Living area

Engineered oak timber or quick step laminate flooring 2.7m stud height Study nook

Modern designer kitchen Fisher & Paykel appliances Granite or engineered stone benchtops Blum drawer system Engineered oak timber or Quickstep laminate

### Upstairs master bedroom

Spacious master suite Premium carpet with 11mm underlay Built in wardrobe with custom shelving Tiled ensuite with designer fittings

### Bedrooms

3 bedrooms with built in wardrobes and custom shelving Premium carpet with 11mm underlay

### Family bathroom

Generous family bathroom Tiled bathroom with designer fittings **Entrance Way** 

Double height entrance way. Feature lighting

## **Priced From**

\$929,000



# Floorplans.

### **First Floor**



### **Ground Floor**





### **Welcome to Tui 135**

### Get to know us

Brant Design and Build has been designing and building premium homes in Auckland for over 30 years and we are delighted to be part of the Auranga journey. We embrace sustainable building practices and promote the use of higher performing products in every

Tui 135 provides a stylish duplex option suitable for professional couples, young families or those looking to downsize and wanting a life style option. The floorplan offers a generous master bedroom with ensuite and 2 additional bedrooms, 2 1/2 bathrooms, open plan living and great indoor/ outdoor flow.



### **Our Specifications**







Exterior Vertical shiplap, long run colorsteel, linea weatherboard Colorsteel long run roof

### Living area

Engineered oak