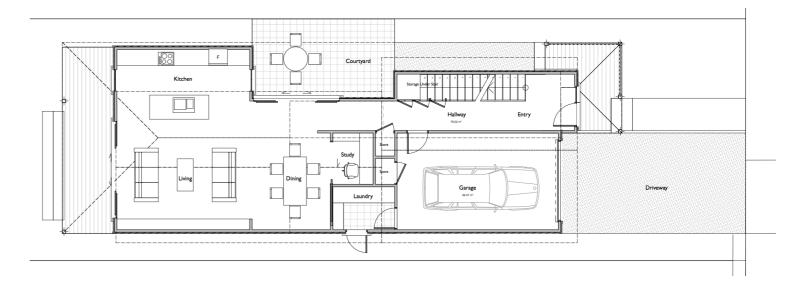

roof Hardwood decks 35in<sup>2</sup>

### Living area

Engineered oak timber or quick step laminate flooring 2.7m stud height Study nook

Modern designer kitchen Fisher & Paykel appliances Granite or engineered stone benchtops Blum drawer system Engineered oak timber or Quickstep laminate

### Upstairs master bedroom

Spacious master suite Premium carpet with 11mm underlay Built in wardrobe with custom shelving Tiled ensuite with designer fittings

### Bedrooms

3 bedrooms with built in wardrobes and custom shelving Premium carpet with 11mm underlay

### Family bathroom

Generous family bathroom Tiled bathroom with designer fittings **Entrance Way** 

Double height entrance way. Feature lighting

## **Priced From**

\$929,000



# Floorplans.

### **First Floor**



### **Ground Floor**





### **Welcome to Tui 135**

### Get to know us

Brant Design and Build has been designing and building premium homes in Auckland for over 30 years and we are delighted to be part of the Auranga journey. We embrace sustainable building practices and promote the use of higher performing products in every

Tui 135 provides a stylish duplex option suitable for professional couples, young families or those looking to downsize and wanting a life style option. The floorplan offers a generous master bedroom with ensuite and 2 additional bedrooms, 2 1/2 bathrooms, open plan living and great indoor/ outdoor flow.



### **Our Specifications**







Exterior Vertical shiplap, long run colorsteel, linea weatherboard Colorsteel long run roof

### Living area

Engineered oak timber or Quickstep lam