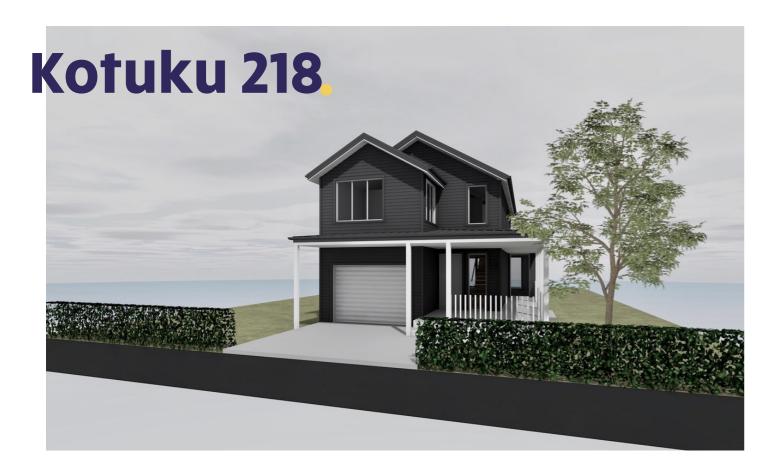

## **Welcome to Kotuku 218**

Kotuku 218 showcases a modern take on the classic Villa. The floorplan is flexible allowing for up to 4 bedrooms upstairs and generous living/dining spaces downstairs or create a further lounge area/tv room upstairs. The design includes 2 ½ bathrooms, a separate laundry room and plenty of storage.