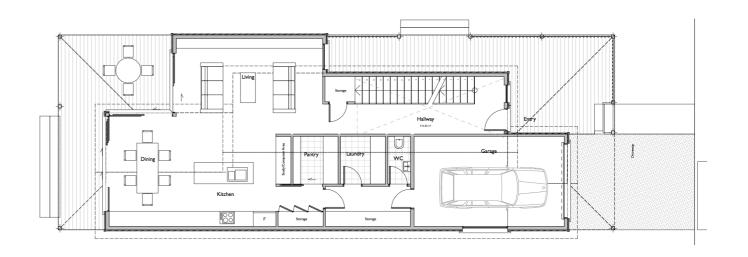

ght Separate study nook

#### Kitchen

Kitchen with options for walk in pantry Fisher & Paykel, Bosch or Miele appliances Granite or engineered stone benchtops Blum drawer system Feature lighting Engineered oak timber flooring

#### Upstairs master bedroom

Spacious master suite with separate sitting area
Premium carpet with 11mm underlay
Walk in wardrobe with custom shelving
Tiled ensuite with designer fittings

#### Bedrooms

4 bedrooms with built in robes and custom shelving Premium carpet with 11mm underlay

#### Family bathroom

Generous family bathroom with separate shower and bath Tiled bathroom with designer fittings

#### **Entrance Way**

Double height entrance way. Feature lighting

## **Priced From**

\$1,049,000



# Floorplans.

#### **First Floor**



#### **Ground Floor**





## **Welcome to Kotuku 218**

#### Get to know us

Brant Design and Build has been designing and building premium homes in Auckland for over 30 years and we are delighted to be part of the Auranga journey.

At Brant we embrace sustainable building practices and promote the use of higher performing products in every build.

Kotuku 218 showcases a modern take on the classic Villa. The floorplan is flexible allowing for up to 4 bedrooms upstairs and generous living/dining spaces downstairs or create a further lounge area/tv room upstairs. The design includes 2 ½ bathrooms, a separate laundry room and plenty of storage.

You can call us today to arrange your free consultation on 0800 856 486 or 0212466446

or email info@branthomes.co.nz You can also visit our website or social media for mo