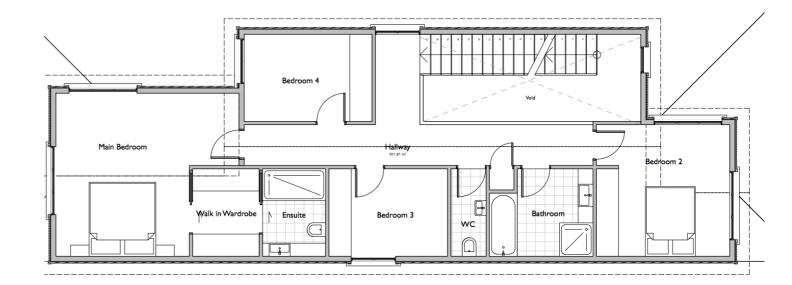

# Floorplans.

#### **First Floor**

#### Bedrooms

4 bedrooms with built in robes and custom shelving Premium carpet with 11mm underlay

#### Family bathroom

Generous family bathroom with separate shower and bath Tiled bathroom with designer fittings