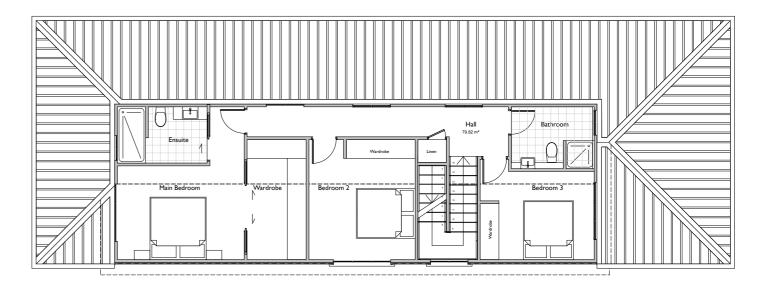

s for walk in pantry Fisher & Paykel, Bosch or Miele appliances Granite or engineered stone benchtops Blum drawer system Feature lighting Engineered oak timber flooring

#### Upstairs master bedroom

Spacious master suite with separate sitting area

Premium carpet with 11mm underlay Walk in wardrobe with custom shelving Tiled ensuite with designer fittings

#### Bedrooms

3 bedrooms and study with built in robes and custom shelving Premium carpet with 11mm underlay

#### Family bathroom

Generous family bathroom with separate shower and bath Tiled bathroom with designer fittings

#### Entrance Way

Double height entrance way. Feature lighting

#### Other

Security alarm Keyless entry Electric vehicle charging station

## **Priced From**

\$1,029,000



# Floorplans.

#### **First Floor**



#### **Ground Floor**





## **Welcome to Kotuku 229**

#### Get to know us

Brant Design and Build has been designing and building premium homes in Auckland for over 30 years and we are delighted to be part of the Auranga journey.

At Brant we embrace sustainable building practices and promote the use of higher performing products in every build.

Kotuku 229 showcases a modern take on the classic Villa. The floorplan is flexible allowing for up to 4 bedrooms upstairs and generous living/dining spaces downstairs or create a further lounge area/tv room upstairs. The design includes 2 ½ bathrooms, a separate laundry room and plenty of storage.

You can call us today to arrange your free consultation on 0800 856 486 or 0212466446

or email info@branthomes.co.nz You can also visit our websi