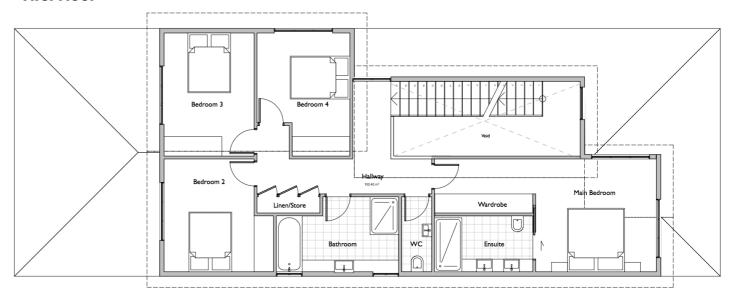

#### **First Floor**

#### Upstairs master bedroom

Luxury master suite with separate sitting area Premium carpet with 11mm underlay Walk in wardrobe with custom shelving Tiled ensuite with designer fittings

#### Bedrooms

3 bedrooms with built in robes and custom Premium carpet with 11mm underlau

## Study/Nursery

Built in storage with custom shelving Premium carpet with 11mm underlay

#### Family bathroom

Generous family bathroom with double shower and separate bath Tiled bathroom with designer fittings