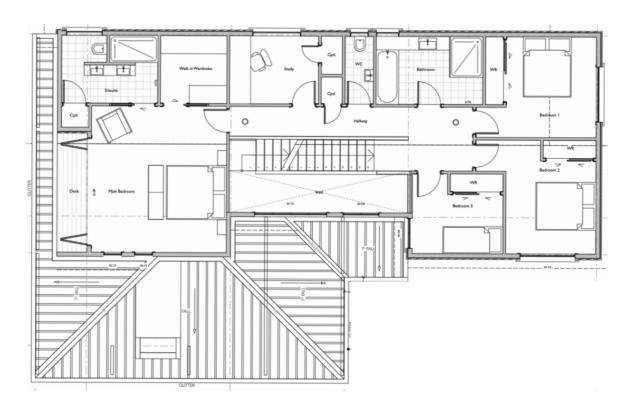

rs master bedroom

Luxury master suite with separate sitting area Premium carpet with 11mm underlay Walk in wardrobe with custom shelving Tiled ensuite with designer fittings

#### Bedrooms

3 bedrooms with built in robes and custom Premium carpet with 11mm underlau

## Study/Nursery

Built in storage with custom shelving Premium carpet with 11mm underlay

#### Family bathroom

Generous family bathroom with double shower and separate bath Tiled bathroom with designer fittings

#### Entrance Way

Double height entrance way with tongue and groove panelling. Extra storage Security alarm Keyless entry Feature lighting

German designed ventilation system Thermally broken aluminium joinery Electric vehicle charging station

## **Priced From**

\$1,179,000



# Floorplans.

#### **First Floor**



#### **Ground Floor**



You can call us today to arrange your free consultation on 0800 856 486 or 0212466446 or email info@branthomes.co.nz You can also visit our website or social media for more information

www.branthomes.co.nz @branthomesnz



## **Welcome to Kotuku 193**

#### Get to know us

Brant Design and Build has been designing and building premium homes in Auckland for over 30 years and we are delighted to be part of the Auranga journey.

At Brant we embrace sustainable building practices and promote the use of higher performing products in every build.

Kotuku 193 showcases a modern take on the classic Villa. The floorplan is flexible allowing for up to 4 bedrooms upstairs and generous living/dining spaces downstairs or create a further lounge area/tv room upstairs. The des