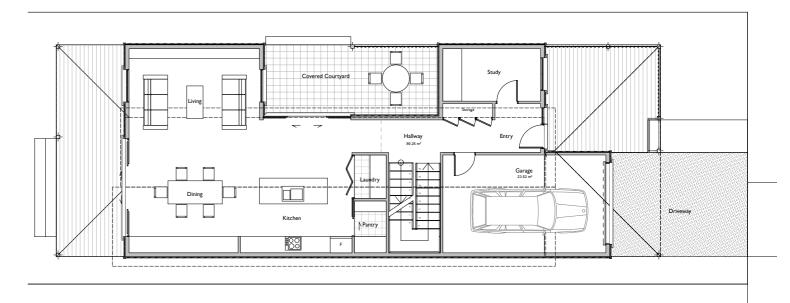

er & Paykel, Bosch or Miele appliances Granite or engineered stone benchtops Blum drawer system Feature lighting Engineered oak timber flooring

#### Upstairs master bedroom

Spacious master suite with separate sitting area

Premium carpet with 11mm underlay Walk in wardrobe with custom shelving Tiled ensuite with designer fittings

#### Bedrooms

3 bedrooms and study with built in robes and custom shelving Premium carpet with 11mm underlay

#### Family bathroom

Generous family bathroom with separate shower and bath Tiled bathroom with designer fittings

#### Entrance Way

Double height entrance way. Feature lighting

#### Other

Security alarm Keyless entry Electric vehicle charging station

## **Priced From**

\$1,029,000



# Floorplans.

#### **First Floor**



#### **Ground Floor**





## **Welcome to Kotuku 229**

#### Get to know us

Brant Design and Build has been designing and building premium homes in Auckland for over 30 years and we are delighted to be part of the Auranga journey.

At Brant we embrace sustainable building practices and promote the use of higher performing products in every build.

Kotuku 229 showcases a modern take on the classic Villa. The floorplan is flexible allowing for up to 4 bedrooms upstairs and generous living/dining spaces downstairs or create a further lounge area/tv room upstairs. The design includes 2 ½ bathrooms, a separate laundry room and plenty of storage.

You can call us today to arrange your free consultation on 0800 856 486 or 0212466446

or email info@branthomes.co.nz You can also visit our website or social media for mo